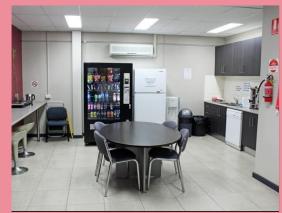

## No hidden extras

- $\checkmark$  Professional reception desk
- ✓ Customer greeting
- ✓ Free parking
- ✓ Mail handling
- ✓ Kitchen facilities including tea, coffee & biscuits
- ✓ Chilled, filtered water fountain
- ✓ 7am 10pm access; 7 days per week
- ✓ Building security
- All utilities including power, water & body corp fees
- ✓ Cleaning of Training Rooms & Site
- Training Rooms fitted with desks, A/V & whiteboards
- ✓ Wheelchair access & Amenities