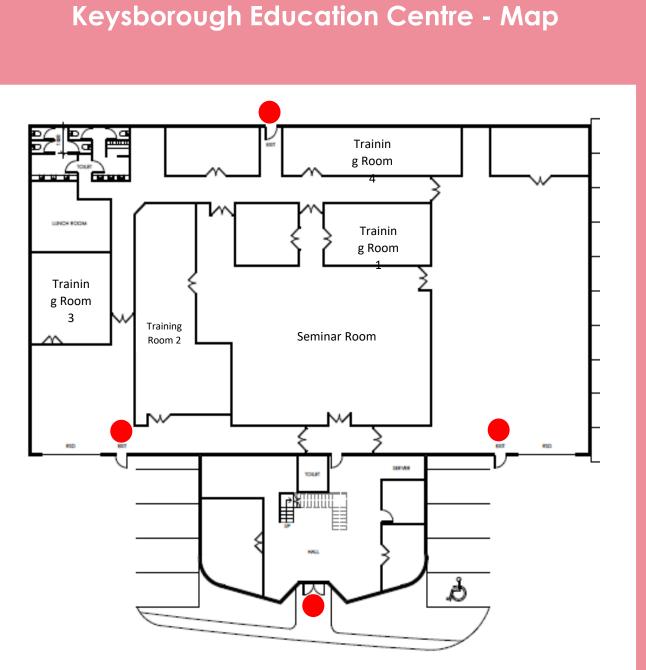

|          |  |  |
|               | Evening Rates |                                  |                                   |          |  |  |
| Training Room | Daily         | Weekly<br>(Discount<br>Included) | Monthly<br>(Discount<br>Included) | Evening  |  |  |
| 1             | \$175.00      | \$625.00                         | \$2,500.00                        | \$150.00 |  |  |
| 2             | \$175.00      | \$625.00                         | \$2,500.00                        | \$150.00 |  |  |
| 3             | \$175.00      | \$625.00                         | \$2,500.00                        | \$150.00 |  |  |
| 4             | \$175.00      | \$625.00                         | \$2,500.00                        | \$150.00 |  |  |

\*Terms and Conditions Apply





### Also Available... Somerton Education Centre!



Somerton Education Centre



## **Terms & Conditions**

For a Full set of Terms and Conditions please refer to our website.

www.intercarepathways.com.au







Keysborough Education Centre